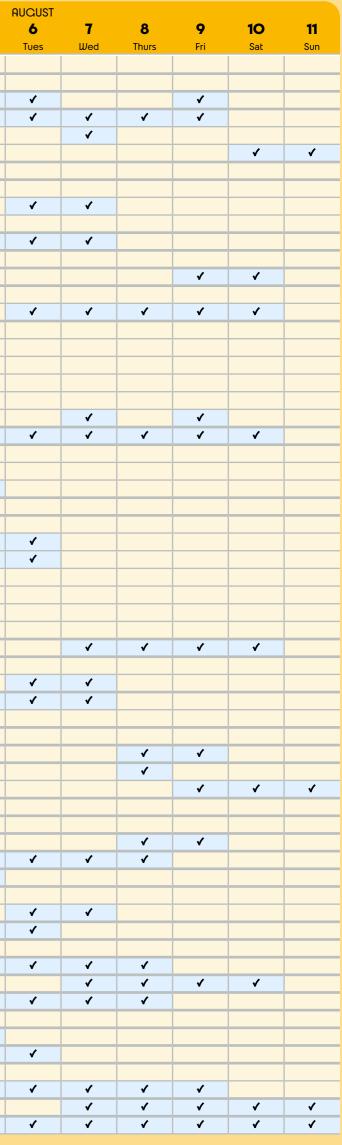

## **SESSIONS CALENDAR** MAKE YOUR GAMES PACKS

|                                |      |                                                 |                  |                    |                  | 11        | JLY       |                  |                   |                  |                                       |                 |                 |                 |                 |
|--------------------------------|------|-------------------------------------------------|------------------|--------------------|------------------|-----------|-----------|------------------|-------------------|------------------|---------------------------------------|-----------------|-----------------|-----------------|-----------------|
| DISCIPLINE                     | PAGE | COMPETITION VENUES                              | <b>24</b><br>Wed | <b>25</b><br>Thurs | <b>26</b><br>Fri | 27<br>Sat | 28<br>Sun | <b>29</b><br>Mon | <b>30</b><br>Tues | <b>31</b><br>Wed | <b>1</b><br>Thurs                     | <b>2</b><br>Fri | <b>3</b><br>Sat | <b>Ч</b><br>Sun | <b>5</b><br>Mon |
| Archery                        | 04   | Invalides                                       |                  |                    | 1                |           | J011<br>↓ | ··ioii<br>✓      | 10es<br>✓         | <b>₩</b> ed      | · · · · · · · · · · · · · · · · · · · | · · ·           |                 | 301             | 1.101           |
| Artistic Gymnastics            | 05   | Bercy Arena                                     |                  |                    |                  | 1         |           |                  | •                 | •                |                                       | -               |                 |                 |                 |
| Artistic Swimming              | 06   | Aquatics Centre                                 |                  |                    |                  | -         |           |                  |                   |                  |                                       |                 |                 |                 | <b>√</b>        |
| Athletics                      | 07   | Stade de France                                 |                  |                    |                  |           |           |                  |                   |                  |                                       | 1               | √               | √               | •               |
| Athletics - Race Walk          | 09   | Pont d'Iéna                                     |                  |                    |                  |           |           |                  |                   |                  | 1                                     |                 |                 |                 | -               |
| Athletics - Marathon           | 10   | Invalides (arrival)                             |                  |                    |                  |           |           |                  |                   |                  | •                                     |                 |                 |                 |                 |
| Badminton                      | 10   | Porte de La Chapelle Arena                      |                  |                    |                  | 1         | 1         | 1                | 1                 | 1                | 1                                     | 1               | 1               | 1               |                 |
| Bauminton                      | 11   | Pierre Mauroy Stadium                           |                  |                    |                  | •<br>•    | <b>↓</b>  | ↓<br>↓           | ▼<br>▼            | •<br>•           | ▼<br>▼                                | · ·             | <b>↓</b>        | ▼<br>▼          |                 |
| Basketball                     | 13   | · · ·                                           |                  |                    |                  | •         | •         | •                | •                 | •                | •                                     | •               | •               | •               |                 |
| Basketball 3x3                 | 10   | Bercy Arena                                     |                  |                    |                  |           |           |                  | 1                 | 1                | 1                                     | 1               | 1               | 1               |                 |
|                                | 16   | La Concorde 1<br>Eiffel Tower Stadium           |                  |                    |                  | 1         | 4         | 1                | ▼<br>▼            | ▼<br>▼           | ▼<br>✓                                | ▼<br>✓          | ▼<br>✓          | ▼<br>✓          | 1               |
| Beach Volleyball               | 17   |                                                 |                  |                    |                  | •<br>•    | ▼<br>√    | ▼<br>√           | ▼<br>▼            | ▼<br>✓           | ▼<br>✓                                | ▼<br>✓          | ▼<br>✓          | ▼<br>▼          | V               |
| Boxing                         | 19   | North Paris Arena                               |                  |                    |                  | v         | v         | v                | v                 | v                | v                                     | v               | v               | v               |                 |
| Breaking                       | 21   | La Concorde 1                                   |                  |                    |                  |           |           |                  |                   |                  |                                       |                 |                 |                 |                 |
| Canoe Slalom                   | 22   | Vaires-sur-Marne Nautical St. Whitewater        |                  |                    |                  | <b>√</b>  |           |                  | 1                 |                  |                                       |                 | 1               | 1               |                 |
| Canoe Sprint                   | 23   | Vaires-sur-Marne Nautical St. Flatwater         |                  |                    |                  |           |           |                  |                   |                  |                                       |                 |                 |                 |                 |
| Cycling BMX Freestyle          | 24   | La Concorde 2                                   |                  |                    |                  |           |           |                  | 1                 |                  |                                       |                 |                 |                 |                 |
| Cycling BMX Racing             | 25   | Saint-Quentin-en-Yvelines BMX St.               |                  |                    |                  |           |           |                  |                   |                  | •                                     |                 |                 |                 |                 |
| Cycling Mountain Bike          | 26   | Elancourt Hill                                  |                  |                    |                  |           | 1         | 1                |                   |                  |                                       |                 |                 |                 |                 |
| Cycling Road - Road Race       | 27   | Pont d'léna                                     |                  |                    |                  |           |           |                  |                   |                  |                                       |                 | 1               | 1               |                 |
| Cycling Road - Time Trial      | 27   | Invalides (departure) / Alexandre III (arrival) |                  |                    |                  | ✓         |           |                  |                   |                  |                                       |                 |                 |                 |                 |
| Cycling Track                  | 28   | Saint-Quentin-en-Yvelines Velodrome             |                  |                    |                  |           |           |                  |                   |                  |                                       |                 |                 |                 |                 |
| Diving                         | 29   | Aquatics Centre                                 |                  |                    |                  |           |           |                  |                   |                  |                                       |                 |                 |                 | 1               |
| Equestrian - Dressage          | 30   |                                                 |                  |                    |                  |           |           |                  | 1                 | √                |                                       |                 |                 |                 |                 |
| Equestrian - Eventing          | 31   | Château de Versailles                           |                  |                    |                  | 4         | 1         |                  |                   |                  |                                       |                 |                 |                 |                 |
| Equestrian - Jumping           | 32   |                                                 |                  |                    |                  |           |           |                  |                   |                  |                                       | 1               |                 |                 | 1               |
| Fencing                        | 33   | Grand Palais                                    |                  |                    |                  | 1         | 1         | 1                | 1                 | 1                | 1                                     | 1               | 1               | 1               |                 |
|                                | 34   | Bordeaux Stadium                                | ✓                | √                  |                  | √         |           |                  | 1                 | 1                |                                       | √               |                 |                 |                 |
|                                | 35   | Lyon Stadium                                    | 1                | 1                  |                  | 1         | 1         |                  | 1                 | 1                |                                       | 1               | 1               |                 | 1               |
|                                | 36   | Marseille Stadium                               | 1                | ✓                  |                  | √         | ✓         |                  | 1                 | 1                |                                       | √               | ✓               |                 | <b>√</b>        |
| Football                       | 37   | La Beaujoire Stadium                            | 1                | 1                  |                  | 1         | 1         |                  | 1                 | 1                |                                       |                 | 1               |                 |                 |
|                                | 38   | Nice Stadium                                    | -                | . √                |                  | · ·       | ↓         |                  | -                 | √                |                                       |                 |                 |                 |                 |
|                                | 39   | Parc des Princes                                | •                |                    |                  |           |           |                  |                   | •                |                                       | 1               | 1               |                 |                 |
|                                | 40   | Geoffroy-Guichard Stadium                       | ·<br>·           | 4                  |                  |           |           |                  | •                 | 1                |                                       |                 | -               |                 |                 |
| Golf                           | 40   | Golf National                                   | •                | •                  |                  | •         | •         |                  | •                 | •                | 1                                     | 1               | √               | √               |                 |
|                                | 41   | South Paris Arena 6                             |                  | 4                  |                  | 1         | 4         | 1                | 1                 | 1                | ↓<br>↓                                | ·<br>·          | ·<br>√          | ↓<br>↓          |                 |
| Handball                       | 42   |                                                 |                  | •                  |                  | •         | •         | •                | V                 | •                | •                                     | •               | •               | •               |                 |
|                                | +    | Pierre Mauroy Stadium                           |                  |                    |                  | 1         | 4         | 1                |                   | 1                | 1                                     | 1               | 1               | 1               | 1               |
| Hockey                         | 45   | Yves-du-Manoir Stadium - Pitch 1                |                  |                    |                  | ▼<br>✓    | <b>↓</b>  | <b>√</b>         | 1                 | ▼<br>✓           | 1                                     | ✓<br>✓          | ✓<br>✓          | v               | <b>√</b>        |
|                                | 47   | Yves-du-Manoir Stadium - Pitch 2                |                  |                    |                  | -         |           | 1                | 1                 | -                | 1                                     | -               | 1               |                 |                 |
| obul                           | 48   | Champ de Mars Arena                             |                  |                    |                  | 1         | 1         | 1                | 1                 | 1                | 1                                     | 1               | 1               |                 |                 |
| Marathon Swimming              | 49   | Pont Alexandre III                              |                  |                    |                  |           |           |                  |                   |                  |                                       |                 |                 |                 |                 |
| Modern Pentathlon - Fencing    | 50   | North Paris Arena                               |                  |                    |                  |           |           |                  |                   |                  |                                       |                 |                 |                 |                 |
| Modern Pentathlon - All events |      | Château de Versailles                           |                  |                    |                  |           |           |                  |                   |                  |                                       |                 |                 |                 |                 |
| Rowing                         | 52   | Vaires-sur-Marne Nautical St. Flatwater         |                  |                    |                  | <b>√</b>  | •         | 4                | 1                 |                  |                                       |                 |                 |                 |                 |
| Rugby Sevens                   | 53   | Stade de France                                 | 1                | 1                  |                  | 1         | 1         | 1                | 1                 |                  |                                       |                 |                 |                 |                 |
| Rhythmic Gymnastics            | 54   | Porte de La Chapelle Arena                      |                  |                    |                  |           |           |                  |                   |                  |                                       |                 |                 |                 |                 |
| Sailing                        | 55   | Marseille Marina                                |                  |                    |                  |           | 1         | 1                | 1                 | 1                | 1                                     | 1               | 1               | 1               | 1               |
| Shooting                       | 56   | Chateauroux Shooting Centre                     |                  |                    |                  | 1         | <b>√</b>  | 1                | 1                 | 1                | 1                                     | 1               | 1               | 1               | 1               |
| Skateboarding - Street         | 58   | La Concorde 3                                   |                  |                    |                  | 4         | 4         |                  |                   |                  |                                       |                 |                 |                 |                 |
| Skateboarding - Park           | 59   | La Concorde 4                                   |                  |                    |                  |           |           |                  |                   |                  |                                       |                 |                 |                 |                 |
| Sport Climbing                 | 60   | Le Bourget Sport Climbing Venue                 |                  |                    |                  |           |           |                  |                   |                  |                                       |                 |                 |                 | 1               |
| Swimming                       | 61   | Paris la Defense Arena                          |                  |                    |                  | <b>√</b>  | ✓         | ✓                | ✓                 | ✓                | ✓                                     | √               | ✓               |                 |                 |
| Table Tennis                   | 62   | South Paris Arena 4                             |                  |                    |                  | 4         | √         | 4                | 1                 | √                | √                                     | √               |                 |                 | √               |
| Taekwondo                      | 64   | Grand Palais                                    |                  |                    |                  |           |           |                  |                   |                  |                                       |                 |                 |                 |                 |
| Tennis                         | 65   | Roland Garros Stadium                           |                  |                    |                  | 1         | 1         | 1                | 1                 | 1                | 1                                     |                 |                 |                 | 1               |
| Trampoline Gymnastics          | 69   | Bercy Arena                                     |                  |                    |                  |           |           |                  |                   |                  |                                       | <b>√</b>        |                 |                 |                 |
| Triathlon                      | 70   | Pont Alexandre III                              |                  |                    |                  |           |           |                  | 1                 | 1                |                                       |                 |                 |                 | 1               |
| Volleyball                     | 71   | South Paris Arena 1                             |                  |                    |                  | 1         | 1         | 1                | 1                 | √                | 1                                     | 1               | 1               | 1               | 1               |
|                                |      | Aquatics Centre                                 |                  |                    |                  | •         | •         | •                |                   |                  | •                                     |                 | •               | •               |                 |
| Water Polo                     | 74   | Paris la Defense Arena                          |                  |                    |                  |           |           |                  |                   |                  |                                       |                 |                 |                 | 1               |
| Weightlifting                  | 77   | South Paris Arena 6                             |                  |                    |                  |           |           |                  |                   |                  |                                       |                 |                 |                 | -               |
| Wrestling                      | 78   | Champ de Mars Arena                             |                  |                    |                  |           |           |                  |                   |                  |                                       |                 |                 |                 | 1               |
| wrestung                       | 10   | Champ de Mais Alend                             |                  |                    |                  |           |           |                  |                   |                  |                                       |                 |                 |                 | •               |