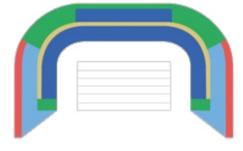

VAIRES-SUR-MARNE NAUTICAL ST.

WHITEWATER - ÎLE-DE-FRANCE

 $\overline{\mathbf{w}}$ 

| SESSION | 5 0 T T  |                    | TYPE OF        | SESSION                                |       | PRICE | PER CATE | GORY |     |
|---------|----------|--------------------|----------------|----------------------------------------|-------|-------|----------|------|-----|
| CODE    | DATE     | TIME               | SESSION        | DESCRIPTION                            | FIRST | A     | В        | С    | D   |
| CSL01   | 27/07/24 | 3:00 pm<br>7:10 pm | Qualifications | M - Canoe: Heats /<br>W - Kayak: Heats |       | €90   | €65      | €40  | €24 |
| CSL04   | 30/07/24 | 3:00 pm<br>7:10 pm | Qualifications | M - Kayak: Heats /<br>W - Canoe: Heats |       | €90   | €65      | €40  | €24 |
| CSL07   | 03/08/24 | 3:30 pm<br>6:30 pm | Qualifications | M/W - Kayak Cross: Time Trial          |       | €90   | €65      | €40  | €24 |
| CSL08   | 04/08/24 | 3:30 pm<br>5:25 pm | Qualifications | M/W - Kayak Cross: Heats               |       | €90   | € 65     | €40  | €24 |

VAIRES-SUR-MARNE NAUTICAL ST.

FLATWATER - ÎLE-DE-FRANCE

**W** 