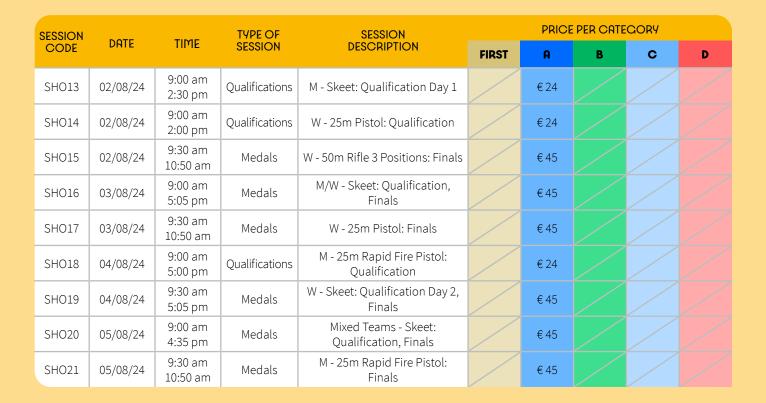

| 30/07/24 | 9:30 am<br>10:50 am  | Medals         | Mixed Team 10m Air Pistol:<br>Finals        |                    | €45 |   |   |   |
| SHO09   | 31/07/24 | 9:00 am<br>10:30 am  | Qualifications | M - 50m Rifle 3 Positions:<br>Qualification |                    | €24 |   |   |   |
| SHO10   | 31/07/24 | 9:00 am<br>5:05 pm   | Medals         | W - Trap: Qualification Day 2,<br>Finals    |                    | €45 |   |   |   |
| SHO11   | 01/08/24 | 9:30 am<br>10:50 am  | Medals         | M - 50m Rifle 3 Positions: Finals           |                    | €45 |   |   |   |
| SHO12   | 01/08/24 | 12:00 pm<br>1:30 pm  | Qualifications | W - 50m Rifle 3 Positions:<br>Qualification |                    | €24 |   |   |   |

#### **MORE SESSIONS ON THE NEXT PAGE!**

## SHOOTING (CONTINUED)







#### **KEY INFO**



#### LA CONCORDE 3 - PARIS

Skateboarding will be

on the programme once again in Paris in the same format as in Tokyo, where it made its debut with two park and street events for men and women. These events will take place in the heart of Paris, at Place de la Concorde, transformed into an urban park for the occasion.





VENUE MAPS ARE PROVIDED FOR INFORMATIONAL PURPOSES ONLY AND ARE NOT CONTRACTUALLY BINDING.



| SE | SSION | 5.675    |                     | TYPE OF        | ··· = = · · · · · · · · · · · · · · · · |       | PRICE PER CATEGORY |     |      |     |  |
|----|-------|----------|---------------------|----------------|-----------------------------------------|-------|--------------------|-----|------|-----|--|
| C  | ODE   | DATE     | TIME